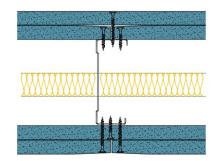

## 92-S-60(25) - SPEEDLINE System Data Sheet - Version V1 (24-10-23)

SPEEDLINE 92mm 'C' Stud Partition @600mm Ctrs, with 2x Siniat GTEC 15mm dB Board each side, 25mm APR