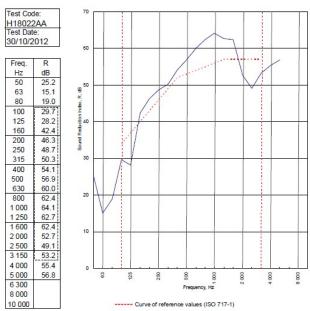

BRE-P100456-1085 - BRE Report P102396-1011C

Refer to Speedline Specification Clause

154 mm. (At Base Track, Excluding Finishes)

Severe - Annexes A-F

53 RwdB, Date Tested or Assessed Against - 70-S-60(25)

Customer: Metsec plc Hepsec Division